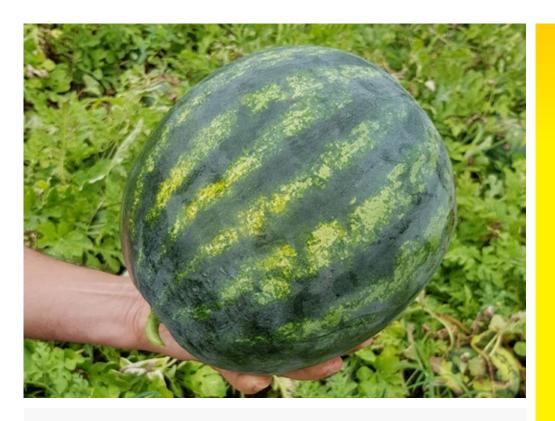

## **Hybrid Seedless Watermelon**

Plant characteristic: Vigorous plant

Shape: Round

Rind: Dark striped

Texture and taste: Good flavour

Shelf life: Good

Average weight: 3–3.5 kg.

For further information consult your local distributor, nursery or Terranova Seeds representative.